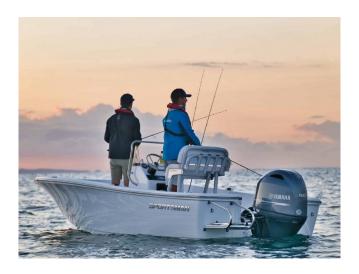

## REEF 17

## **ENQUIRE NOW**

The 17 REEF Hull is a soft , stable and dry ride while the interior layout has enough seating for family boating with ample fishing features for the angling enthusiast. With a very fine entry it provides a comfortable ride in short sharp chop with excellent stability at rest. From inland, in-shore and off-shore fishing the 17 Reef will take you there and back.