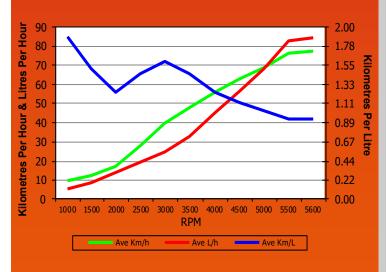

## **Performance Data**

| RPM         | Ave Km/h     | Ave L/h      | Ave Km/L    |
|-------------|--------------|--------------|-------------|
| 1000        | 9.49         | 5.05         | 1.88        |
| 1500        | 12.30        | 8.15         | 1.51        |
| 2000        | 16.85        | 13.65        | 1.23        |
| 2500        | 28.00        | 19.40        | 1.44        |
| <u>3000</u> | <u>39.25</u> | <u>24.60</u> | <u>1.60</u> |
| 3500        | 47.60        | 32.95        | 1.44        |
| 4000        | 55.25        | 44.80        | 1.23        |
| 4500        | 62.45        | 56.30        | 1.11        |
| 5000        | 68.60        | 67.80        | 1.01        |
| 5500        | 76.25        | 82.75        | 0.92        |
| 5600        | 77.35        | 84.30        | 0.92        |

#### **TEST PERFORMANCE SUMMARY**

| Max Ave Speed                                  | 77.35Km/h or 41.69Knots |
|------------------------------------------------|-------------------------|
| Best Cruising Km/L                             | 1.60Km/L @ 3000rpm      |
| Range, Based on 95% Fuel Capacity at Best Km/L | 221 Kilometres          |
| 0 - 40 Km/h                                    | 4.72 Seconds (27.60M)   |