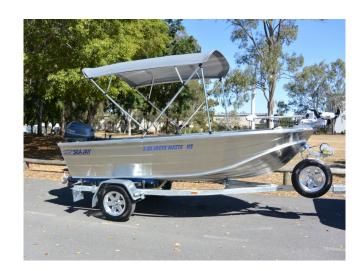

## **SEA JAY 390 CREEK MASTA HS**

## **Electronic**

The CREEK MASTA HS is a v-nose model that is an extension from our standard Nomad range, taking this model to the next level. This models as the name suggests would be a good little boat for sleeking around the creeks and estuaries, with the part cast platform this gives a stable platform for flicking a lure, throwing a cast net or setting the crab pot.

A Minn Kota plate on the front deck allows the use of an electric motor and the part floor makes moving around a breeze. Take a look at the features and specifications of this model as it is sure to please. Take the Creek Masta HS to the next level – take a look at