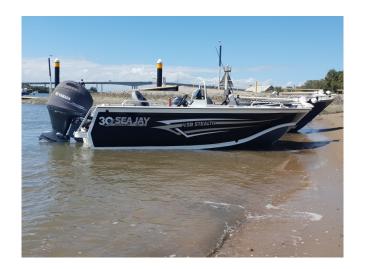

## **SEA JAY 458 STEALTH**

#### **Electronic**

Built for the avid sports angler, the Stealth offers a great fishing platform with large elevated casting decks with loads of storage space and incorporates the new Fish Deck Transom.

A wide-body hull with high sides gives a greater internal volume on a stable platform.

The Stealth is ideally suited for in-shore bay and estuary fishing and is perfect for freshwater rivers and lakes. From bass to barra fishing and Murray Cod to Mangrove Jack work the Stealth has plenty to offer for a wide variety of applications.

### **SPECIFICATIONS**

Bottom sheet: 3 mm Side sheet: 3 mm

**Length (LOA):** 4.58 m

**Beam:** 2.08 m **Max HP:** 75

People: 5

Talk to us today about great insurance deals for your boat with Yamaha Motor Insurance.