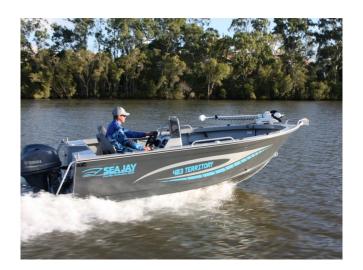

## **Electronic**

The TERRITORY takes sports fishing options to the next level. Based on the NexGen Adrenalin Hull this exciting new model has options that give a wide range of options for anglers.

The larger front casting deck incorporates an anchor well under the deck giving more deck space for lure casting or tossing a cast net. The Ultimate Edge Transom with more ribs for extra strength gives this model the option to handle rough rougher water while the wide body with reverse chines gives better performance and allows better small water access.