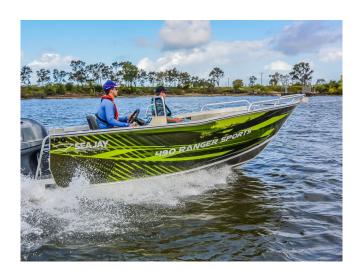

## **SEA JAY 490 RANGER SPORT**

#### **Electronic**

Designed to handle all the "TUFF STUFF" the Ranger Sports is well suited for the pro fisherman and die-hard anglers. Available in 4.6m & 4.9m in the Sports (side or centre console) version. With high tensile 5083 Plate 4mm bottom with 50mm capped keel and reverse chines the Ranger Sports has the size and strength to get the job done. With the checkerplate floor and 3 seat positions the deck can be opened up to give you the freedom to move comfortably about your boat as you reel in the big one!

### **SPECIFICATIONS**

Bottom sheet: 4 mm Side sheet: 3 mm Length (LOA): 5.46 m

Beam: 2.36 m Max HP: 90 People: 5