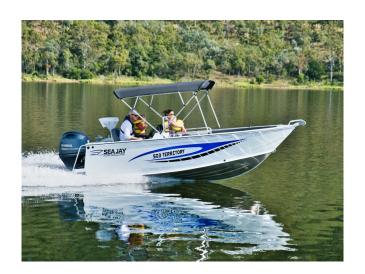

## **SEA JAY 503 TERRITORY**

## **Electronic**

The TERRITORY takes sports fishing options to the next level. Based on the NexGen Adrenalin Hull this exciting new model has options that give a wide range of options for anglers.

The larger front casting deck incorporates an anchor well under the deck giving more deck space for lure casting or tossing a cast net. The Ultimate Edge Transom with more ribs for extra strength gives this model the option to handle rough rougher water while the wide body with reverse chines gives better performance and allows better small water access.